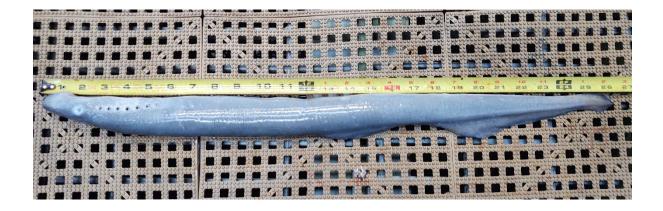

## SUBJECT: 20BON62 Adult Fish Facility Pacific Lamprey Mortality.

On Friday, July 24<sup>rd</sup>, CRITFC biologists notified Project Biologists of a Pacific Lamprey mortality found on the valve 15 trash rack of the AFF. The fish was scanned for PIT tags, inspected for any abnormal injuries, and returned to the river.

#1

- A. Species Pacific Lamprey (*Entosphenus tridentatus*)
- B. Origin Unknown.
- C. Length Approximately 67 cm.
- D. Marks and tags None.
- E. Marks and Injuries found on carcass None
- F. Cause and Time of Death Unknown
- G. Future and Preventative Measures None.